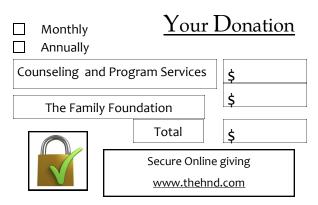

## How You Can Give

Please complete the form below to *automatically* and *securely* have your donation deducted from your debit or credit card and receive our online newsletter or go to our website, <u>www.thehnd.com.</u>

One time donations by check are also welcome.